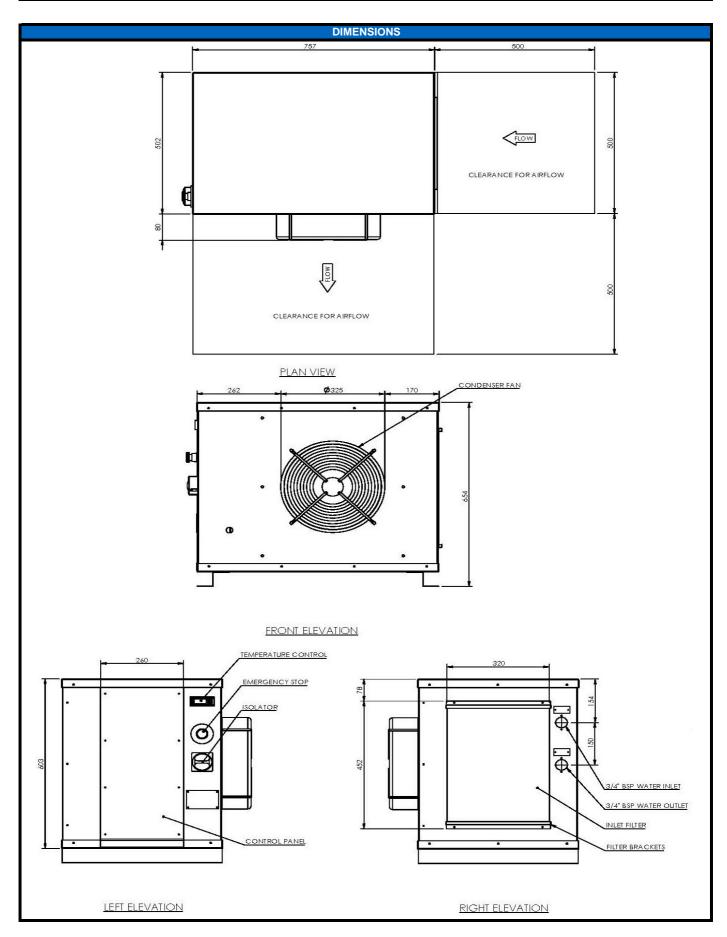

| WATER CHILLER UNIT DATA                                                                                                                                                                                                                                                                                                                                                                                                                                                                                                                                                                                                                                                                                                                                                                                                                                                                                                                                                                                                                                                                                                                                                                                                                                                                                                                                                                                                                                                                                                                                                                                                                                                                                                                                                                                                                                                                                                                                                                                                                                                                                                       |                                        |                                                      |
|-------------------------------------------------------------------------------------------------------------------------------------------------------------------------------------------------------------------------------------------------------------------------------------------------------------------------------------------------------------------------------------------------------------------------------------------------------------------------------------------------------------------------------------------------------------------------------------------------------------------------------------------------------------------------------------------------------------------------------------------------------------------------------------------------------------------------------------------------------------------------------------------------------------------------------------------------------------------------------------------------------------------------------------------------------------------------------------------------------------------------------------------------------------------------------------------------------------------------------------------------------------------------------------------------------------------------------------------------------------------------------------------------------------------------------------------------------------------------------------------------------------------------------------------------------------------------------------------------------------------------------------------------------------------------------------------------------------------------------------------------------------------------------------------------------------------------------------------------------------------------------------------------------------------------------------------------------------------------------------------------------------------------------------------------------------------------------------------------------------------------------|----------------------------------------|------------------------------------------------------|
| GENERAL DATA                                                                                                                                                                                                                                                                                                                                                                                                                                                                                                                                                                                                                                                                                                                                                                                                                                                                                                                                                                                                                                                                                                                                                                                                                                                                                                                                                                                                                                                                                                                                                                                                                                                                                                                                                                                                                                                                                                                                                                                                                                                                                                                  |                                        |                                                      |
| No.                                                                                                                                                                                                                                                                                                                                                                                                                                                                                                                                                                                                                                                                                                                                                                                                                                                                                                                                                                                                                                                                                                                                                                                                                                                                                                                                                                                                                                                                                                                                                                                                                                                                                                                                                                                                                                                                                                                                                                                                                                                                                                                           | Description                            | Data                                                 |
| 1                                                                                                                                                                                                                                                                                                                                                                                                                                                                                                                                                                                                                                                                                                                                                                                                                                                                                                                                                                                                                                                                                                                                                                                                                                                                                                                                                                                                                                                                                                                                                                                                                                                                                                                                                                                                                                                                                                                                                                                                                                                                                                                             | Model                                  | BCM1-0030D0                                          |
| 2                                                                                                                                                                                                                                                                                                                                                                                                                                                                                                                                                                                                                                                                                                                                                                                                                                                                                                                                                                                                                                                                                                                                                                                                                                                                                                                                                                                                                                                                                                                                                                                                                                                                                                                                                                                                                                                                                                                                                                                                                                                                                                                             | Unit Classification                    | Non-Hazardous Area                                   |
| 3                                                                                                                                                                                                                                                                                                                                                                                                                                                                                                                                                                                                                                                                                                                                                                                                                                                                                                                                                                                                                                                                                                                                                                                                                                                                                                                                                                                                                                                                                                                                                                                                                                                                                                                                                                                                                                                                                                                                                                                                                                                                                                                             | Operating Limits                       | 0 °C to +55 °C                                       |
| 4                                                                                                                                                                                                                                                                                                                                                                                                                                                                                                                                                                                                                                                                                                                                                                                                                                                                                                                                                                                                                                                                                                                                                                                                                                                                                                                                                                                                                                                                                                                                                                                                                                                                                                                                                                                                                                                                                                                                                                                                                                                                                                                             | IP Classification                      | IP 54                                                |
| 5                                                                                                                                                                                                                                                                                                                                                                                                                                                                                                                                                                                                                                                                                                                                                                                                                                                                                                                                                                                                                                                                                                                                                                                                                                                                                                                                                                                                                                                                                                                                                                                                                                                                                                                                                                                                                                                                                                                                                                                                                                                                                                                             | Noise Level (at 1m distance)           | 65 dBa                                               |
| 6                                                                                                                                                                                                                                                                                                                                                                                                                                                                                                                                                                                                                                                                                                                                                                                                                                                                                                                                                                                                                                                                                                                                                                                                                                                                                                                                                                                                                                                                                                                                                                                                                                                                                                                                                                                                                                                                                                                                                                                                                                                                                                                             | Safety Features                        | HP and LP Safety Switch                              |
| 7                                                                                                                                                                                                                                                                                                                                                                                                                                                                                                                                                                                                                                                                                                                                                                                                                                                                                                                                                                                                                                                                                                                                                                                                                                                                                                                                                                                                                                                                                                                                                                                                                                                                                                                                                                                                                                                                                                                                                                                                                                                                                                                             | Nominal Cooling Duty                   | 3 kW                                                 |
| 8                                                                                                                                                                                                                                                                                                                                                                                                                                                                                                                                                                                                                                                                                                                                                                                                                                                                                                                                                                                                                                                                                                                                                                                                                                                                                                                                                                                                                                                                                                                                                                                                                                                                                                                                                                                                                                                                                                                                                                                                                                                                                                                             | Adjustable Water Temperature Range     | +25 °C to +36 °C                                     |
| 9                                                                                                                                                                                                                                                                                                                                                                                                                                                                                                                                                                                                                                                                                                                                                                                                                                                                                                                                                                                                                                                                                                                                                                                                                                                                                                                                                                                                                                                                                                                                                                                                                                                                                                                                                                                                                                                                                                                                                                                                                                                                                                                             | Refrigerant                            | R134a                                                |
| 10                                                                                                                                                                                                                                                                                                                                                                                                                                                                                                                                                                                                                                                                                                                                                                                                                                                                                                                                                                                                                                                                                                                                                                                                                                                                                                                                                                                                                                                                                                                                                                                                                                                                                                                                                                                                                                                                                                                                                                                                                                                                                                                            | Cooling Duty Design Point              | +40 °C                                               |
| 11                                                                                                                                                                                                                                                                                                                                                                                                                                                                                                                                                                                                                                                                                                                                                                                                                                                                                                                                                                                                                                                                                                                                                                                                                                                                                                                                                                                                                                                                                                                                                                                                                                                                                                                                                                                                                                                                                                                                                                                                                                                                                                                            | Maximum Allowable Pressure             | 27.6 barg / 400 psig                                 |
| 12                                                                                                                                                                                                                                                                                                                                                                                                                                                                                                                                                                                                                                                                                                                                                                                                                                                                                                                                                                                                                                                                                                                                                                                                                                                                                                                                                                                                                                                                                                                                                                                                                                                                                                                                                                                                                                                                                                                                                                                                                                                                                                                            | Unit Weight                            | 71 kg                                                |
| 13                                                                                                                                                                                                                                                                                                                                                                                                                                                                                                                                                                                                                                                                                                                                                                                                                                                                                                                                                                                                                                                                                                                                                                                                                                                                                                                                                                                                                                                                                                                                                                                                                                                                                                                                                                                                                                                                                                                                                                                                                                                                                                                            | Overall Dimensions (w x d x h)         | 781 mm x 584 mm x 654 mm                             |
| 14                                                                                                                                                                                                                                                                                                                                                                                                                                                                                                                                                                                                                                                                                                                                                                                                                                                                                                                                                                                                                                                                                                                                                                                                                                                                                                                                                                                                                                                                                                                                                                                                                                                                                                                                                                                                                                                                                                                                                                                                                                                                                                                            | Service Space / Airflow Clearance      | 500 mm                                               |
| 15                                                                                                                                                                                                                                                                                                                                                                                                                                                                                                                                                                                                                                                                                                                                                                                                                                                                                                                                                                                                                                                                                                                                                                                                                                                                                                                                                                                                                                                                                                                                                                                                                                                                                                                                                                                                                                                                                                                                                                                                                                                                                                                            | Condenser Airflow/ Tube & Fin Material | 0.28 m <sup>3</sup> /s / Copper Tube / Aluminium Fin |
| 16                                                                                                                                                                                                                                                                                                                                                                                                                                                                                                                                                                                                                                                                                                                                                                                                                                                                                                                                                                                                                                                                                                                                                                                                                                                                                                                                                                                                                                                                                                                                                                                                                                                                                                                                                                                                                                                                                                                                                                                                                                                                                                                            | Casing Material                        | Zintec Mild Steel                                    |
| 17                                                                                                                                                                                                                                                                                                                                                                                                                                                                                                                                                                                                                                                                                                                                                                                                                                                                                                                                                                                                                                                                                                                                                                                                                                                                                                                                                                                                                                                                                                                                                                                                                                                                                                                                                                                                                                                                                                                                                                                                                                                                                                                            | Casing Material Finish / Colour        | Painted / White (RAL 9010)                           |
| 18                                                                                                                                                                                                                                                                                                                                                                                                                                                                                                                                                                                                                                                                                                                                                                                                                                                                                                                                                                                                                                                                                                                                                                                                                                                                                                                                                                                                                                                                                                                                                                                                                                                                                                                                                                                                                                                                                                                                                                                                                                                                                                                            | Estimated Fluid Flow Rate              | 1.5 m³/h                                             |
| 19                                                                                                                                                                                                                                                                                                                                                                                                                                                                                                                                                                                                                                                                                                                                                                                                                                                                                                                                                                                                                                                                                                                                                                                                                                                                                                                                                                                                                                                                                                                                                                                                                                                                                                                                                                                                                                                                                                                                                                                                                                                                                                                            | Fluid Supply Connection Type/ Size     | Female BSP / 3/4 inch                                |
| 20                                                                                                                                                                                                                                                                                                                                                                                                                                                                                                                                                                                                                                                                                                                                                                                                                                                                                                                                                                                                                                                                                                                                                                                                                                                                                                                                                                                                                                                                                                                                                                                                                                                                                                                                                                                                                                                                                                                                                                                                                                                                                                                            | Fluid Return Connection Type/ Size     | Female BSP / 3/4 inch                                |
| 04   David Overly   4 Division   4 Division |                                        |                                                      |
|                                                                                                                                                                                                                                                                                                                                                                                                                                                                                                                                                                                                                                                                                                                                                                                                                                                                                                                                                                                                                                                                                                                                                                                                                                                                                                                                                                                                                                                                                                                                                                                                                                                                                                                                                                                                                                                                                                                                                                                                                                                                                                                               | Power Supply                           | 230V±10% / 1 Ph / 50 Hz or 60 Hz                     |
| 22                                                                                                                                                                                                                                                                                                                                                                                                                                                                                                                                                                                                                                                                                                                                                                                                                                                                                                                                                                                                                                                                                                                                                                                                                                                                                                                                                                                                                                                                                                                                                                                                                                                                                                                                                                                                                                                                                                                                                                                                                                                                                                                            | Power Consumption                      | 1.864 kW                                             |
| 23                                                                                                                                                                                                                                                                                                                                                                                                                                                                                                                                                                                                                                                                                                                                                                                                                                                                                                                                                                                                                                                                                                                                                                                                                                                                                                                                                                                                                                                                                                                                                                                                                                                                                                                                                                                                                                                                                                                                                                                                                                                                                                                            | Running Current                        | 8.0 A                                                |
| 24                                                                                                                                                                                                                                                                                                                                                                                                                                                                                                                                                                                                                                                                                                                                                                                                                                                                                                                                                                                                                                                                                                                                                                                                                                                                                                                                                                                                                                                                                                                                                                                                                                                                                                                                                                                                                                                                                                                                                                                                                                                                                                                            | Control Voltage                        | 230V±10%                                             |